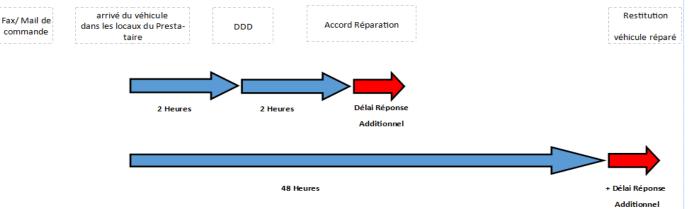

## **Process Priority Repair**

If you need a "priority" repair within 48 hours to avoid repatriation

The club sends the request of PRIORITY REPAIR : Espace Client / e-mail / other Media

-> This will give us GOP for Transfert and Priority Repair Fees

- Countdown begins on receipt of the VH in the workshop
- Diagnotic within 2 hours with return of document 50 premium for diag (within 2 hours)
- Return of the Club concerned within 2 hours of receipt 150 per repair carried out (within 48 hours)
- If not, repair, but diag carried out €50