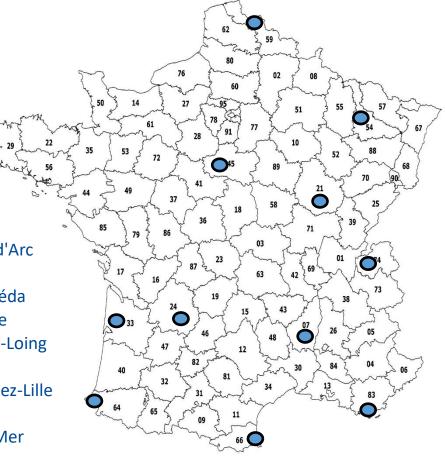

#### **<u>1 specific agreement : REPA PRIO CLUBS (RP)</u>**

Priority Repair Garages

DIAG : 2 Hours Repair : 48 Hours

| SPNO       | Nom                                      | СР    | Ville                 |
|------------|------------------------------------------|-------|-----------------------|
| 07RPPARDO  | <b>REPA PRIO</b> - PARDO Automobiles     | 07150 | Vallon-Pont-d'Arc     |
| 21RPFORGES | <b>REPA PRIO</b> - Garage des FORGES     | 21190 | Meursault             |
| 24RPCKSC   | <b>REPA PRIO</b> - EURL CK SPORT CONCEPT | 24200 | Sarlat-la-Canéda      |
| 33RPALEX   | REPA PRIO - ALEX GARAGE MECA             | 33480 | Sainte-Hélène         |
| 45RPDUBOUR | <b>REPA PRIO</b> - SAS GARAGE DU BOURG   | 45210 | Fontenay-sur-Loing    |
| 54RPBSA    | REPA PRIO - BSA Dép. sarl                | 54000 | Nancy                 |
| 59RPROLLIN | <b>REPA PRIO</b> - Dépannage ROLLIN      | 59350 | Saint-André-lez-Lille |
| 64RPCROSA  | <b>REPA PRIO</b> - sarl CROSA MENDES     | 64200 | Biarritz              |
| 66RPLMV    | REPA PRIO - LMV AUTO                     | 66700 | Argelès-sur-Mer       |
| 74RPAUTOFL | REPA PRIO - AUTO FLEX                    | 74000 | Annecy                |
| 83RPSMARTY | REPA PRIO - SMARTYCAR                    | 83130 | La Garde              |