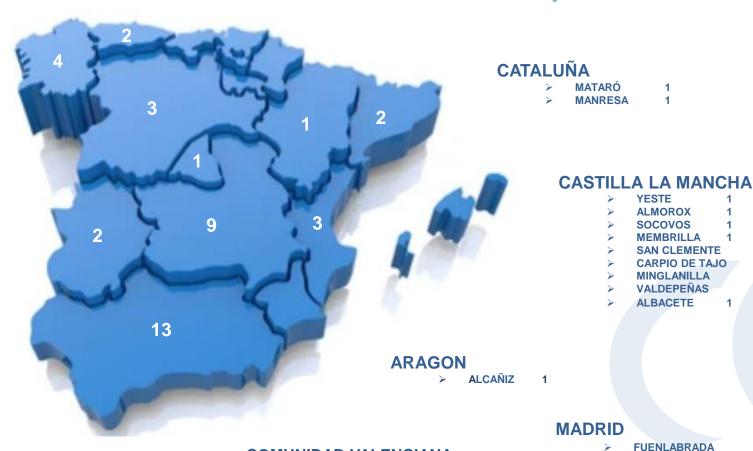

# FAST REPAIR GARAGES IN

**CASTILLA Y LEON** 

> CISTIERNA

> LANZAHITA

> VILLARRAMIEL

**SPAIN** 39 garages

Diagnostic 24H Repair 24-48 H *50* € *150* €

#### **GALICIA**

- > CEDEIRA 1 > SILLEDA 1 > SIERRA DE OUTES 1
- MOS 1

#### **ASTURIAS**

MIERES 1VEGADEO 1

#### **EXTREMADURA**

- JARANDILLA DE LA VERA 1
   VILLAFRANCA DE LOS BARROS
- **ANDALUCIA** 
  - HUETOR TAJAR 1
    DIEZMA 1
    PTO DE STA MARIA 1
    CABEZAS SAN JUAN 1
    LA LUISIANA 1
    MANILVA 1
    MONTILLA 1
    LA CARLOTA 1
    MAZARRON 1
    COIN 1
    ARACENA 1
    LINARES 1

**MONTILLA** 

**COMUNIDAD VALENCIANA** 

UTIEL

MURCIA

TEULADA 1